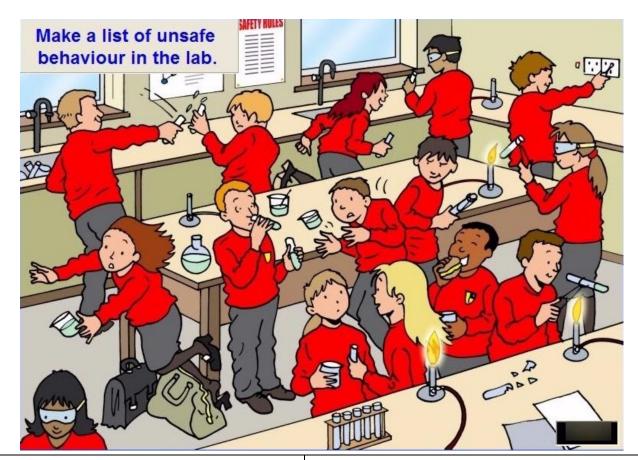

## <u>Lab Safety Scavenger Hunt</u>

Instructions: Find as many mistakes/problems that are happening in the Laboratory image below. Place a small circle around the area chosen with a number that corresponds to the issue you're addressing below in the table.

| 1 | 9  |
|---|----|
| 2 | 10 |
| 3 | 11 |
| 4 | 12 |
| 5 | 13 |
| 6 | 14 |
| 7 | 15 |
| 8 | 16 |